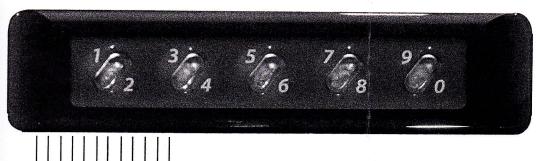

## AKE-5 Wiring Diagram

**Outputs Are Grounding 250mA** 

GREEN

1) Lock Code 559: Locks the Door, Arm Enabled, Arms the Keypad Lock Code 557: Locks the Door and Arms the Alarm Lock Code 555: Locks the Door and Activates 3 Digit Convenience Codes(if enabled)

May Require External Relay

- 2) Any Valid User Code Unlocks the Door and Arm Disabled.
- 3) Arm Enabled by Lock Codes 559 and 557 Arm Disabled by any valid User Code.

Dome Light: 250mA, 5 second momentary, ON with valid code,