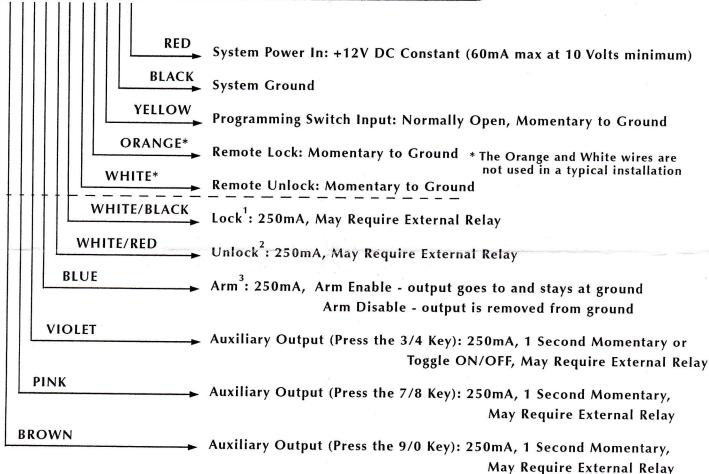

## AKE-5 Wiring Diagram

**Outputs Are Grounding 250mA** 

GREEN

1) Lock Code 559: Locks the Door, Arm Enabled, Arms the Keypad Lock Code 557: Locks the Door and Arms the Alarm Lock Code 555: Locks the Door and Activates 3 Digit Convenience Codes(if enabled)

May Require External Relay

- 2) Any Valid User Code Unlocks the Door and Arm Disabled.
- 3) Arm Enabled by Lock Codes 559 and 557 Arm Disabled by any valid User Code.

Dome Light: 250mA, 5 second momentary, ON with valid code,