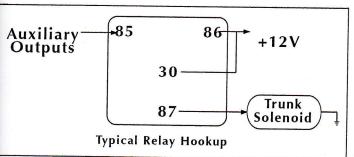

May Require External Relay

- 2) Any Valid User Code Unlocks the Door and Arm Disabled.
- 3) Arm Enabled by Lock Codes 559 and 557 Arm Disabled by any valid User Code.

Dome Light: 250mA, 5 second momentary, ON with valid code,