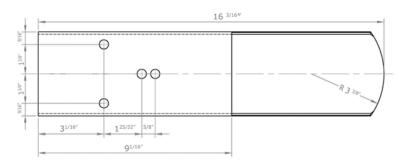

## **DIMENSIONS & SPECIFICATIONS**

Max. Gate Weight: 50-250 lbs. Max. Gate Width: 48" Max. Gate Height: 78" Max. Opening Angle: 90 degrees, 180 degrees with 180 Drive Plate\* Min. Operating Temperature: -40 degrees Fahrenheit Max. Operating Temperature: 122 degrees Fahrenheit Type of Gate Material: Ornamental, Chain Link\*\* Material: Steel Finish: Electro-galvanized Color: Silver