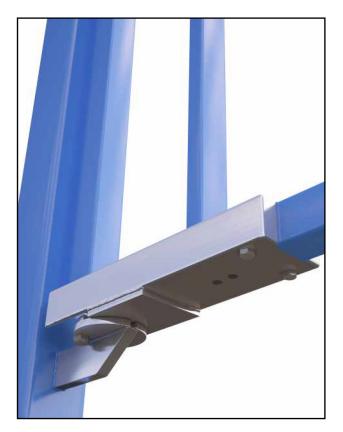

## **FEATURES**

All-in-one closer and hinge system Self-closing

Concealed, high use, pedestrian gate closer Tamper and vandal resistant Two speed adjustments: closing & latching Closes gates weighing between 50-250 lbs. Works with left and right hand gates No hold open

Restrictor to avoid over opening Speed adjustments hidden from view 180 degree capable with 180 Drive Plate\*